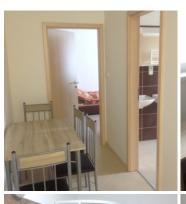

#### In the rooms:

- Furniture (bed, wardrobe, nightstand, workplace).
- Shower & toilet shared for 1-2 rooms, based on the type of accommodation.
- Equipped kitchen (stove, refrigerator, microwave).

#### Price & options:

Room for 1 person 8000 CZK Room for 2 persons 6500 CZK (Price per person per month)

Deposit: 7000 CZK

Distance to language courses: 20 minutes by tram, 4 km