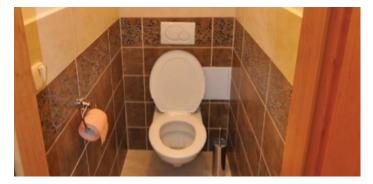

#### In the rooms:

- Furniture (bed, wardrobe, nightstand, workplace).
- Shower & toilet shared for 1-2 rooms, based on the type of accommodation.
- Equipped kitchen (stove, refrigerator, microwave).