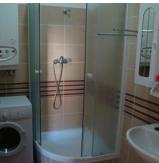

#### In the rooms:

- Furniture (bed, wardrobe, nightstand, workplace).
- Shower & toilet shared for 1-2 rooms, based on the type of accommodation.
- Equipped kitchen (stove, refrigerator, microwave).