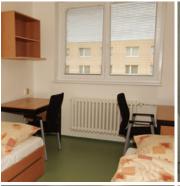

#### In the rooms:

- Furniture (bed, wardrobe, nightstand, workplace).
- Shower & toilet shared for 1-2 rooms, based on the type of accommodation.
- Equipped kitchen (stove, refrigerator, microwave).

#### Price & options:

Room for 1 person 8000 CZK Room for 2 persons 6500 CZK (Price per person per month)

Deposit: 7000 CZK

Distance to language courses: 20 minutes by tram, 4 km