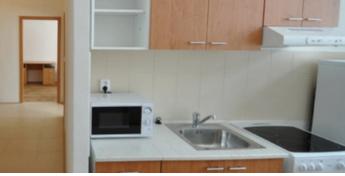

#### In the rooms:

- Furniture (bed, wardrobe, nightstand, workplace).
- Shower & toilet shared for 1-2 rooms, based on the type of accommodation.
- Equipped kitchen (stove, refrigerator, microwave).