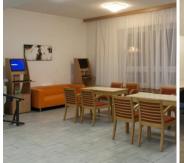

### **SVATA ANNA**

#### In the rooms:

- Furniture (bed, wardrobe, nightstand, workplace).
- Shower & toilet shared for 1-2 rooms, based on the type of accommodation.
- Equipped kitchen (stove, refrigerator, microwave).

#### Price & options:

Room for 1 person 8000 CZK Room for 2 persons 6500 CZK (Price per person per month)

Deposit: 7000 CZK

Distance to language courses: 20 minutes by tram, 4 km