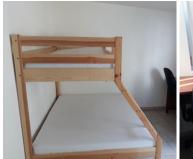

#### In the rooms:

- Furniture (bed, wardrobe, nightstand, workplace).
- Shower & toilet shared for 1-2 rooms, based on the type of accommodation.
- Equipped kitchen (stove, refrigerator, microwave).