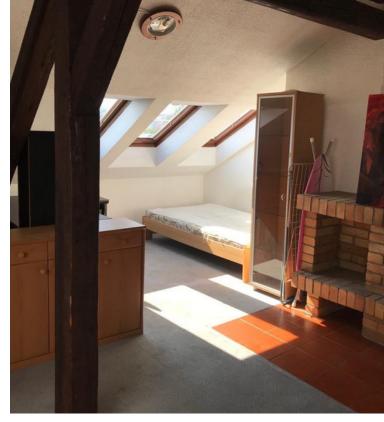

# **STAŇKOVA**

#### Your new dream home Brno

#### In the rooms:

- Furniture (bed, wardrobe, nightstand, workplace).
- Shower & toilet shared for 1-2 rooms, based on the type of accommodation.
- Equipped kitchen (stove, refrigerator, microwave).

#### Price & options:

Room for 2 persons 6000 CZK (Price per person per month)

Deposit: 6000 CZK

Distance to language courses:

- Technological University
   12 minutes by foot, 950 m
- Mendel University
   13 minutes by bus, 1.3 km