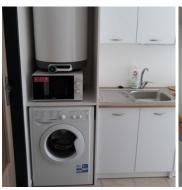

#### In the rooms:

- Furniture (bed, wardrobe, nightstand, workplace).
- Shower & toilet shared for 1-2 rooms, based on the type of accommodation.
- Equipped kitchen (stove, refrigerator, microwave).