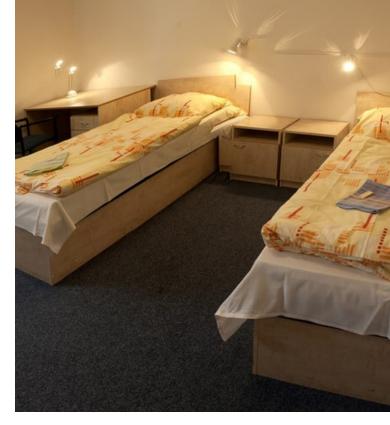

#### In the rooms:

- Furniture (bed, wardrobe, nightstand, workplace).
- Shower & toilet shared for 1-2 rooms, based on the type of accommodation.
- Equipped kitchen (stove, refrigerator, microwave).

#### Price & options:

Room for 1 person 8000 CZK Room for 2 persons 6500 CZK (Price per person per month)

Deposit: 7000 CZK

Distance to language courses: 20 minutes by tram, 4 km