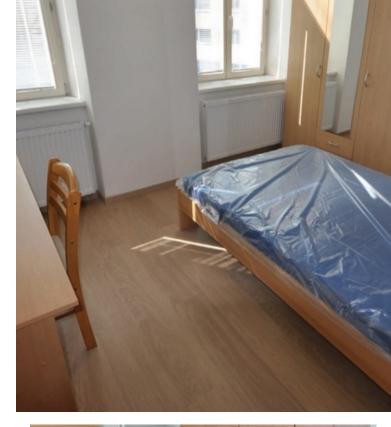

#### In the rooms:

- Furniture (bed, wardrobe, nightstand, workplace).
- Shower & toilet shared for 1-2 rooms, based on the type of accommodation.
- Equipped kitchen (stove, refrigerator, microwave).