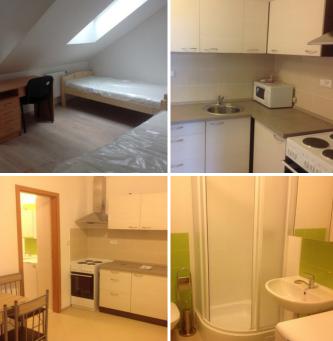

### **ROSTISLAVOVA**

#### In the rooms:

- Furniture (bed, wardrobe, nightstand, workplace).
- Shower & toilet shared for 1-2 rooms, based on the type of accommodation.
- Equipped kitchen (stove, refrigerator, microwave).

#### Price & options:

Room for 2 persons 6000 CZK (Price per person per month)

Deposit: 6000 CZK

Distance to language courses:

- Technological University
   16 minutes by bus + foot, 2.7 km
- Mendel University
   24 minutes by tram, 2.6 km