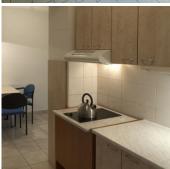

### **SVATA ANNA**

#### In the rooms:

- Furniture (bed, wardrobe, nightstand, workplace).
- Shower & toilet shared for 1-2 rooms, based on the type of accommodation.
- Equipped kitchen (stove, refrigerator, microwave).

#### Price & options:

Room for 1 person 8000 CZK Room for 2 persons 6500 CZK (Price per person per month)

Deposit: 7000 CZK

Distance to language courses: 20 minutes by tram, 4 km