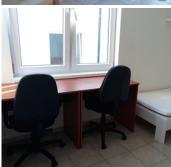

#### In the rooms:

- Furniture (bed, wardrobe, nightstand, workplace).
- Shower & toilet shared for 1-2 rooms, based on the type of accommodation.
- Equipped kitchen (stove, refrigerator, microwave).