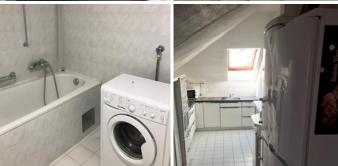

#### In the rooms:

- Furniture (bed, wardrobe, nightstand, workplace).
- Shower & toilet shared for 1-2 rooms, based on the type of accommodation.
- Equipped kitchen (stove, refrigerator, microwave).

#### Price & options:

Room for 1 person 8000 CZK Room for 2 persons 6500 CZK (Price per person per month)

Deposit: 7000 CZK

Distance to language courses: 20 minutes by tram, 4 km