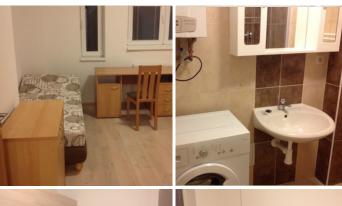

#### In the rooms:

- Furniture (bed, wardrobe, nightstand, workplace).
- Shower & toilet shared for 1-2 rooms, based on the type of accommodation.
- Equipped kitchen (stove, refrigerator, microwave).

#### Price & options:

Room for 1 person 8000 CZK Room for 2 persons 6500 CZK (Price per person per month)

Deposit: 7000 CZK

Distance to language courses: 20 minutes by tram, 4 km