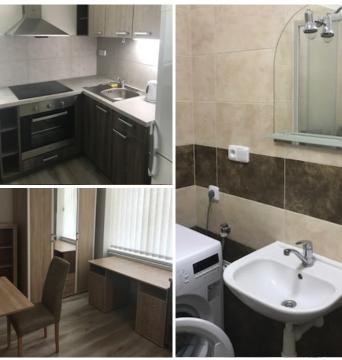

#### In the rooms:

- Furniture (bed, wardrobe, nightstand, workplace).
- Shower & toilet shared for 1-2 rooms, based on the type of accommodation.
- Equipped kitchen (stove, refrigerator, microwave).