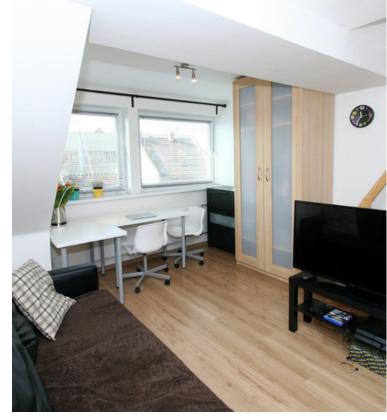

### **SVATA ANNA**

# Your new dream home Brno

#### In the rooms:

- Furniture (bed, wardrobe, nightstand, workplace).
- Shower & toilet shared for 1-2 rooms, based on the type of accommodation.
- Equipped kitchen (stove, refrigerator, microwave).

#### Price & options:

Room for 1 person 8000 CZK Room for 2 persons 6500 CZK (Price per person per month)

Deposit: 7000 CZK

Distance to language courses: 20 minutes by tram, 4 km