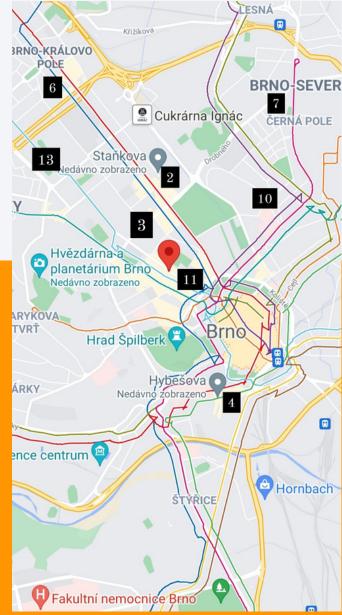

20 776 072 258



### **TABLE OF CONTENTS:**

| 1. Apartment building Svata Anna       | 3  |
|----------------------------------------|----|
| 2. Apartment building Staňkova         | 4  |
| 3. Apartment building Rostislavova     | 5  |
| 4. Apartment building Hybešova         | 6  |
| 5. Apartment building Jeronýmova       | 7  |
| 6. Apartment building Svatopluka Čecha | 8  |
| 7. Apartment building Halkova          | 9  |
| 8. Apartment building Bratislavska     | 10 |
| 9. Apartment building Kšírova          | 11 |
| 10. Apartment building Schodova        | 12 |
| 11. Apartment building Kounicova       | 13 |
| 12. Apartment building Skopalíkova     | 14 |
| 13. Tauferovo dormitory                | 15 |
| •                                      |    |

# Map of accommodations in Brno





### **SVATA ANNA**

# Your new dream home Brno

#### In the rooms:

- Furniture (bed, wardrobe, nightstand, workplace).
- Shower & toilet shared for 1-2 rooms, based on the type of accommodation.
- Equipped kitchen (stove, refrigerator, microwave).

#### Price & options:

Room for 1 person 8000 CZK Room for 2 persons 6500 CZK (Price per person per month)

Deposit: 7000 CZK

Distance to language courses: 20 minutes by tram, 4 km











# **STAŇKOVA**

#### Your new dream home Brno

#### In the rooms:

- Furniture (bed, wardrobe, nightstand, workplace).
- Shower & toilet shared for 1-2 rooms, based on the type of accommodation.
- Equipped kitchen (stove, refrigerator, microwave).

#### Price & options:

Room for 2 persons 6000 CZK (Price per person per month)

Deposit: 6000 CZK

Dist