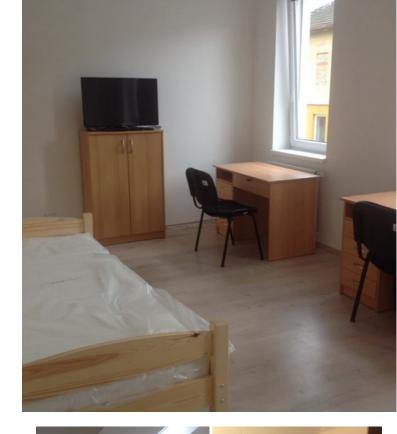

# **STAŇKOVA**

#### In the rooms:

- Furniture (bed, wardrobe, nightstand, workplace).
- Shower & toilet shared for 1-2 rooms, based on the type of accommodation.
- Equipped kitchen (stove, refrigerator, microwave).

#### Price & options:

Room for 2 persons 6000 CZK (Price per person per month)

Deposit: 6000 CZK

Distance to language courses:

- Technological University
   12 minutes by foot, 950 m
- Mendel University
   13 minutes by bus, 1.3 km