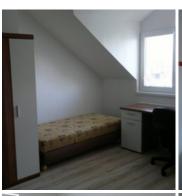

#### In the rooms:

- Furniture (bed, wardrobe, nightstand, workplace).
- Shower & toilet shared for 1-2 rooms, based on the type of accommodation.
- Equipped kitchen (stove, refrigerator, microwave).