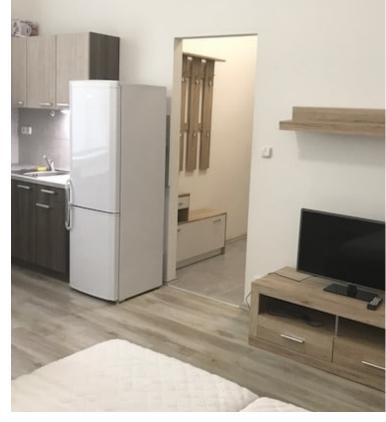

#### In the rooms:

- Furniture (bed, wardrobe, nightstand, workplace).
- Shower & toilet shared for 1-2 rooms, based on the type of accommodation.
- Equipped kitchen (stove, refrigerator, microwave).