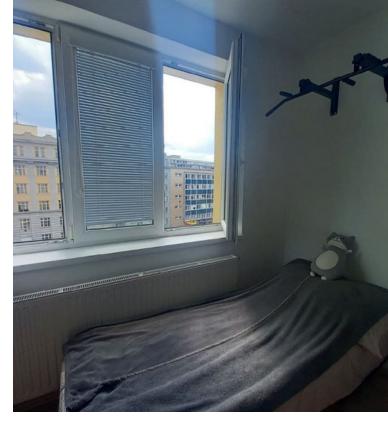

#### In the rooms:

- Furniture (bed, wardrobe, nightstand, workplace).
- Shower & toilet shared for 1-2 rooms, based on the type of accommodation.
- Equipped kitchen (stove, refrigerator, microwave).

#### Price & options:

Room for 1 person 8000 CZK Room for 2 persons 6500 CZK (Price per person per month)

Deposit: 7000 CZK

Distance to language courses: 20 minutes by tram, 4 km