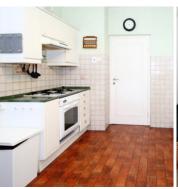

#### In the rooms:

- Furniture (bed, wardrobe, nightstand, workplace).
- Shower & toilet shared for 1-2 rooms, based on the type of accommodation.
- Equipped kitchen (stove, refrigerator, microwave).