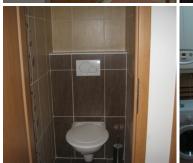

#### In the rooms:

- Furniture (bed, wardrobe, nightstand, workplace).
- Shower & toilet shared for 1-2 rooms, based on the type of accommodation.
- Equipped kitchen (stove, refrigerator, microwave).