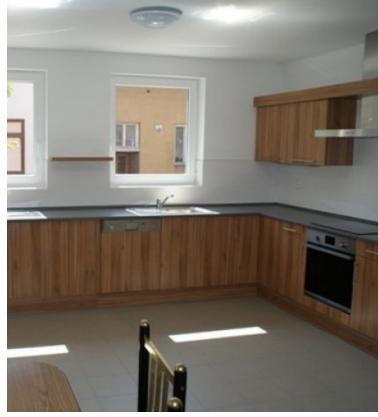

#### In the rooms:

- Furniture (bed, wardrobe, nightstand, workplace).
- Shower & toilet shared for 1-2 rooms, based on the type of accommodation.
- Equipped kitchen (stove, refrigerator, microwave).