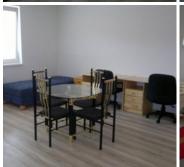

### **SVATA ANNA**

# Your new dream home Brno

#### In the rooms:

- Furniture (bed, wardrobe, nightstand, workplace).
- Shower & toilet shared for 1-2 rooms, based on the type of accommodation.
- Equipped kitchen (stove, refrigerator, microwave).

#### Price & options:

Room for 1 person 8000 CZK Room for 2 persons 6500 CZK (Price per person per month)

Deposit: 7000 CZK

Distance to language courses: 20 minutes by tram, 4 km