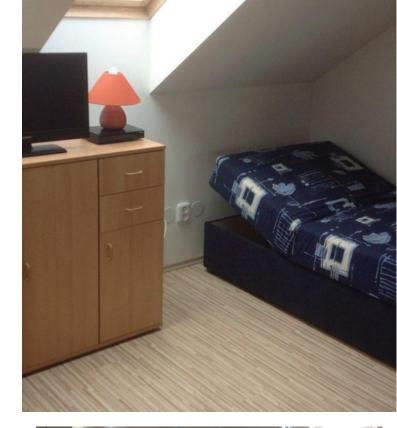

#### In the rooms:

- Furniture (bed, wardrobe, nightstand, workplace).
- Shower & toilet shared for 1-2 rooms, based on the type of accommodation.
- Equipped kitchen (stove, refrigerator, microwave).