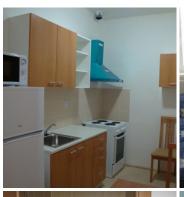

#### In the rooms:

- Furniture (bed, wardrobe, nightstand, workplace).
- Shower & toilet shared for 1-2 rooms, based on the type of accommodation.
- Equipped kitchen (stove, refrigerator, microwave).