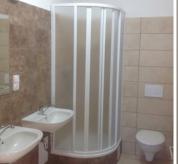

#### In the rooms:

- Furniture (bed, wardrobe, nightstand, workplace).
- Shower & toilet shared for 1-2 rooms, based on the type of accommodation.
- Equipped kitchen (stove, refrigerator, microwave).

#### Price & options:

Room for 1 person 8000 CZK Room for 2 persons 6500 CZK (Price per person per month)

Deposit: 7000 CZK

Distance to language courses: 20 minutes by tram, 4 km