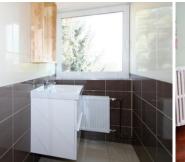

#### In the rooms:

- Furniture (bed, wardrobe, nightstand, workplace).
- Shower & toilet shared for 1-2 rooms, based on the type of accommodation.
- Equipped kitchen (stove, refrigerator, microwave).