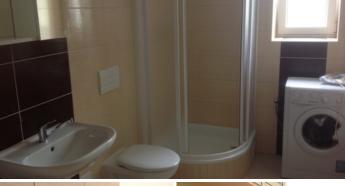

#### In the rooms:

- Furniture (bed, wardrobe, nightstand, workplace).
- Shower & toilet shared for 1-2 rooms, based on the type of accommodation.
- Equipped kitchen (stove, refrigerator, microwave).