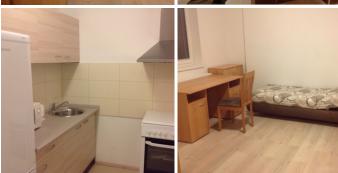

### **SVATA ANNA**

#### In the rooms:

- Furniture (bed, wardrobe, nightstand, workplace).
- Shower & toilet shared for 1-2 rooms, based on the type of accommodation.
- Equipped kitchen (stove, refrigerator, microwave).

#### Price & options:

Room for 1 person 8000 CZK Room for 2 persons 6500 CZK (Price per person per month)

Deposit: 7000 CZK

Distance to language courses: 20 minutes by tram, 4 km