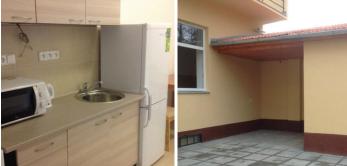

#### In the rooms:

- Furniture (bed, wardrobe, nightstand, workplace).
- Shower & toilet shared for 1-2 rooms, based on the type of accommodation.
- Equipped kitchen (stove, refrigerator, microwave).