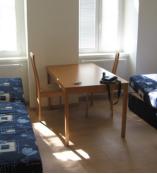

#### In the rooms:

- Furniture (bed, wardrobe, nightstand, workplace).
- Shower & toilet shared for 1-2 rooms, based on the type of accommodation.
- Equipped kitchen (stove, refrigerator, microwave).