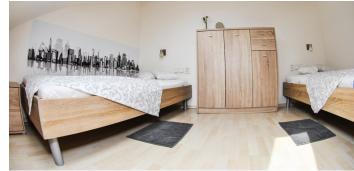

### **SVATA ANNA**

# Your new dream home Brno

#### In the rooms:

- Furniture (bed, wardrobe, nightstand, workplace).
- Shower & toilet shared for 1-2 rooms, based on the type of accommodation.
- Equipped kitchen (stove, refrigerator, microwave).

#### Price & options:

Room for 1 person 8000 CZK Room for 2 persons 6500 CZK (Price per person per month)

Deposit: 7000 CZK

Distance to language courses: 20 minutes by tram, 4 km