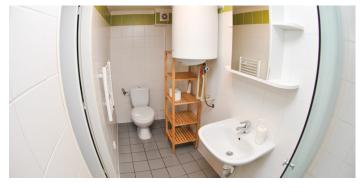

### **SVATA ANNA**

# Your new dream home Brno

#### In the rooms:

- Furniture (bed, wardrobe, nightstand, workplace).
- Shower & toilet shared for 1-2 rooms, based on the type of accommodation.
- Equipped kitchen (stove, refrigerator, microwave).

#### Price & options:

Room for 1 person 8000 CZK Room for 2 persons 6500 CZK (Price per person per month)

Deposit: 7000 CZK

Distance to language courses: 20 minutes by tram, 4 km