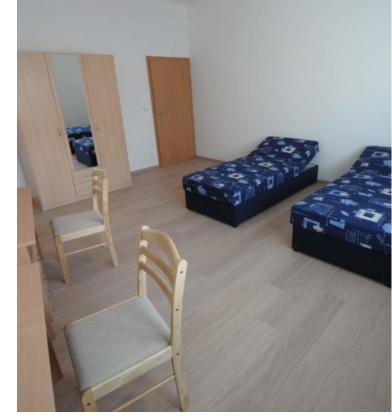

#### In the rooms:

- Furniture (bed, wardrobe, nightstand, workplace).
- Shower & toilet shared for 1-2 rooms, based on the type of accommodation.
- Equipped kitchen (stove, refrigerator, microwave).