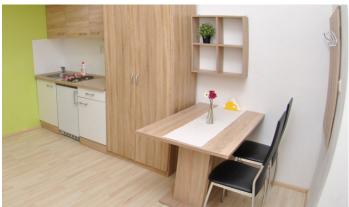

### **SVATA ANNA**

# Your new dream home Brno

#### In the rooms:

- Furniture (bed, wardrobe, nightstand, workplace).
- Shower & toilet shared for 1-2 rooms, based on the type of accommodation.
- Equipped kitchen (stove, refrigerator, microwave).

#### Price & options:

Room for 1 person 8000 CZK Room for 2 persons 6500 CZK (Price per person per month)

Deposit: 7000 CZK

Distance to language courses: 20 minutes by tram, 4 km