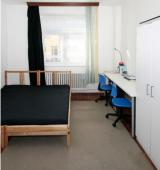

#### In the rooms:

- Furniture (bed, wardrobe, nightstand, workplace).
- Shower & toilet shared for 1-2 rooms, based on the type of accommodation.
- Equipped kitchen (stove, refrigerator, microwave).