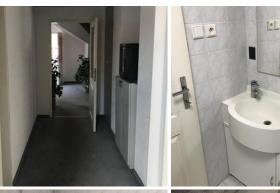

#### In the rooms:

- Furniture (bed, wardrobe, nightstand, workplace).
- Shower & toilet shared for 1-2 rooms, based on the type of accommodation.
- Equipped kitchen (stove, refrigerator, microwave).