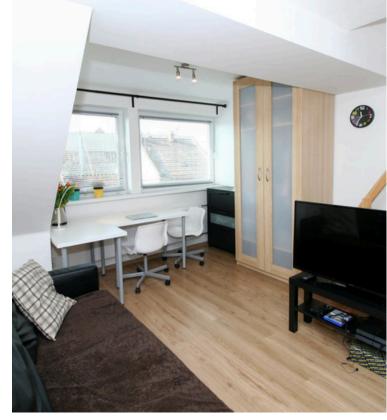

### **ROSTISLAVOVA**

#### Your new dream home Brno

#### In the rooms:

- Furniture (bed, wardrobe, nightstand, workplace).
- Shower & toilet shared for 1-2 rooms, based on the type of accommodation.
- Equipped kitchen (stove, refrigerator, microwave).

#### Price & options:

Room for 2 persons 8000 CZK (Price per person per month)

Deposit: 9000 CZK

Distance to language courses:

- Technological University 16 minutes by bus + foot, 2.7 km
- Mendel University 24 minutes by tram, 2.6 km