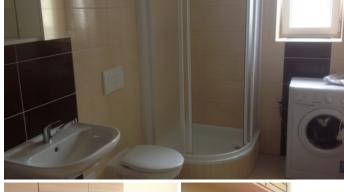

#### In the rooms:

- Furniture (bed, wardrobe, nightstand, workplace).
- Shower & toilet shared for 1-2 rooms, based on the type of accommodation.
- Equipped kitchen (stove, refrigerator, microwave).

#### **Price & options:**

Room for 1 person 11000 CZK Deposit: 12000 CZK

Room for 2 persons 8000 CZK (Price per person per month) Deposit: 9000 CZK

Distance to language courses: 20 minutes by tram, 4 km