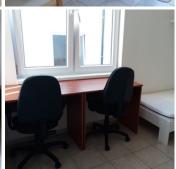

#### In the rooms:

- Furniture (bed, wardrobe, nightstand, workplace).
- Shower & toilet shared for 1-2 rooms, based on the type of accommodation.
- Equipped kitchen (stove, refrigerator, microwave).

#### **Price & options:**

Room for 1 person 11000 CZK Deposit: 12000 CZK

Room for 2 persons 8000 CZK (Price per person per month) Deposit: 9000 CZK

Distance to language courses: 20 minutes by tram, 4 km