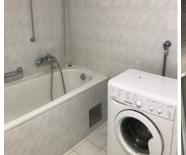

#### In the rooms:

- Furniture (bed, wardrobe, nightstand, workplace).
- Shower & toilet shared for 1-2 rooms, based on the type of accommodation.
- Equipped kitchen (stove, refrigerator, microwave).