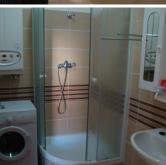

#### In the rooms:

- Furniture (bed, wardrobe, nightstand, workplace).
- Shower & toilet shared for 1-2 rooms, based on the type of accommodation.
- Equipped kitchen (stove, refrigerator, microwave).

#### **Price & options:**

Room for 1 person 11000 CZK Deposit: 12000 CZK

Room for 2 persons 8000 CZK (Price per person per month) Deposit: 9000 CZK

Distance to language courses: 20 minutes by tram, 4 km