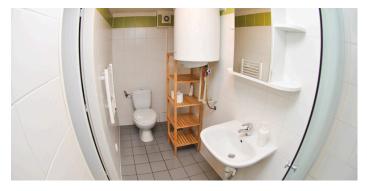

#### In the rooms:

- Furniture (bed, wardrobe, nightstand, workplace).
- Shower & toilet shared for 1-2 rooms, based on the type of accommodation.
- Equipped kitchen (stove, refrigerator, microwave).

#### **Price & options:**

Room for 1 person 11000 CZK Deposit: 12000 CZK

Room for 2 persons 8000 CZK (Price per person per month) Deposit: 9000 CZK

Distance to language courses: 20 minutes by tram, 4 km