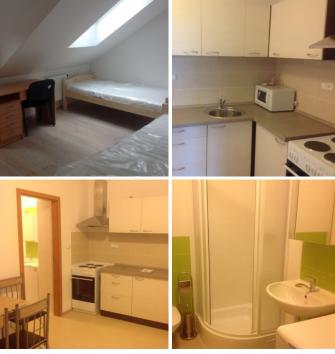

### **SVATA ANNA**

### Your new dream home

Brno

#### In the rooms:

- Furniture (bed, wardrobe, nightstand, workplace).
- Shower & toilet shared for 1-2 rooms, based on the type of accommodation.
- Equipped kitchen (stove, refrigerator, microwave).

#### **Price & options:**

Room for 1 person 11000 CZK Deposit: 12000 CZK

Room for 2 persons 8000 CZK (Price per person per month) Deposit: 9000 CZK

Distance to language courses: 20 minutes by tram, 4 km