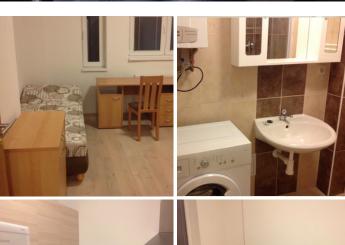

# **STAŇKOVA**

#### In the rooms:

- Furniture (bed, wardrobe, nightstand, workplace).
- Shower & toilet shared for 1-2 rooms, based on the type of accommodation.
- Equipped kitchen (stove, refrigerator, microwave).

#### Price & options:

Room for 2 persons 8000 CZK (Price per person per month)

Deposit: 9000 CZK

Distance to language courses:

- Technological University
   12 minutes by foot, 950 m
- Mendel University
   13 minutes by bus, 1.3 km