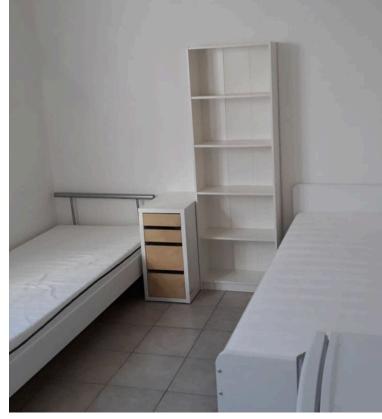

#### In the rooms:

- Furniture (bed, wardrobe, nightstand, workplace).
- Shower & toilet shared for 1-2 rooms, based on the type of accommodation.
- Equipped kitchen (stove, refrigerator, microwave).