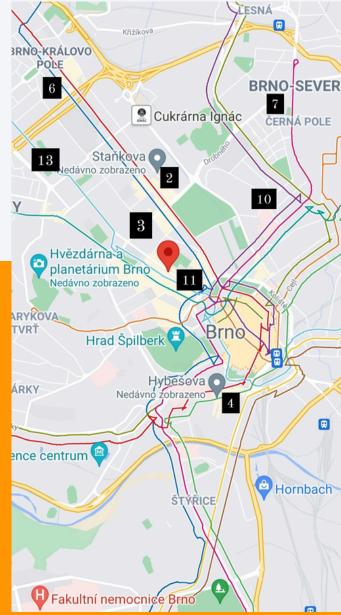

20 776 072 258



### **TABLE OF CONTENTS:**

| 1. Apartment building Svata Anna       | 3  |
|----------------------------------------|----|
| 2. Apartment building Staňkova         | 4  |
| 3. Apartment building Rostislavova     | 5  |
| 4. Apartment building Hybešova         | 6  |
| 5. Apartment building Jeronýmova       | 7  |
| 6. Apartment building Svatopluka Čecha | 8  |
| 7. Apartment building Halkova          | 9  |
| 8. Apartment building Bratislavska     | 10 |
| 9. Apartment building Kšírova          | 11 |
| 10. Apartment building Schodova        | 12 |
| 11. Apartment building Kounicova       | 13 |
| 12. Apartment building Skopalíkova     | 14 |
| 13. Tauferovo dormitory                |    |
|                                        |    |

# Map of accommodations in Brno





### **SVATA ANNA**

### Your new dream home

Brno

#### In the rooms:

- Furniture (bed, wardrobe, nightstand, workplace).
- Shower & toilet shared for 1-2 rooms, based on the type of accommodation.
- Equipped kitchen (stove, refrigerator, microwave).

#### **Price & options:**

Room for 1 person 11000 CZK Deposit: 12000 CZK

Room for 2 persons 8000 CZK (Price per person per month) Deposit: 9000 CZK

Distance to language courses: 20 minutes by tram, 4 km











# **STAŇKOVA**

### Your new dream home Brno

#### In the rooms:

- Furniture (bed, wardrobe, nightstand, workplace).
- Shower & toilet shared for 1-2 rooms, based on the type of accommodation.
- Equipped kitchen (stove, refrigerator, microwave).

#### Price & options:

Room for 2 persons 8000 CZK (Price per person per month