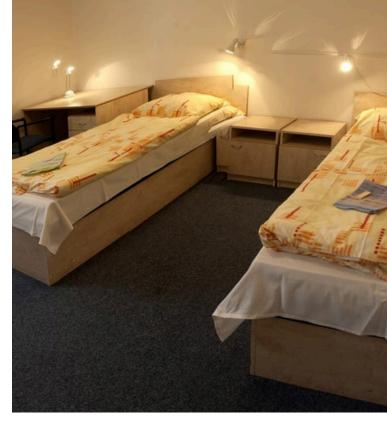

### **TAUFEROVO**

#### Your new dream home

Brno

#### In the rooms:

- Furniture (bed, wardrobe, nightstand, workplace).
- Shower, toilet & kitchen shared for 1-2 rooms, based on the type of accommodation.

#### **Price & options:**

Room 130-135 CZK/day (depending on accommodation - 2-3 bed room)

Deposit: 5000 CZK

Distance to language courses: 15 minutes by tram/trolleybus, 3 km

P.S. This accommodation is only available while choosing the language course at Mendel University in Brno.