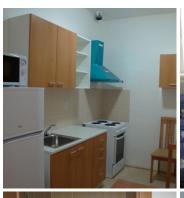

#### In the rooms:

- Furniture (bed, wardrobe, nightstand, workplace).
- Shower & toilet shared for 1-2 rooms, based on the type of accommodation.
- Equipped kitchen (stove, refrigerator, microwave).