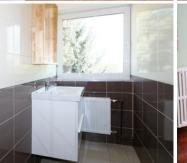

#### In the rooms:

- Furniture (bed, wardrobe, nightstand, workplace).
- Shower & toilet shared for 1-2 rooms, based on the type of accommodation.
- Equipped kitchen (stove, refrigerator, microwave).

#### **Price & options:**

Room for 1 person 11000 CZK Deposit: 12000 CZK

Room for 2 persons 8000 CZK (Price per person per month) Deposit: 9000 CZK

Distance to language courses: 20 minutes by tram, 4 km