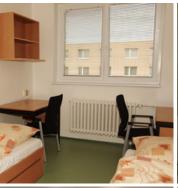

#### In the rooms:

- Furniture (bed, wardrobe, nightstand, workplace).
- Shower & toilet shared for 1-2 rooms, based on the type of accommodation.
- Equipped kitchen (stove, refrigerator, microwave).

#### **Price & options:**

Room for 1 person 11000 CZK Deposit: 12000 CZK

Room for 2 persons 8000 CZK (Price per person per month) Deposit: 9000 CZK

Distance to language courses: 20 minutes by tram, 4 km