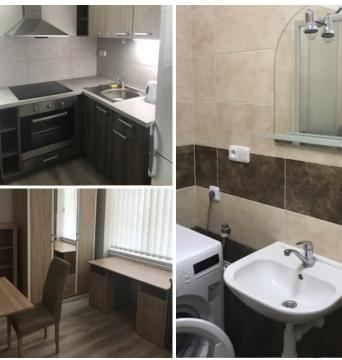

### **SVATA ANNA**

### Your new dream home

Brno

#### In the rooms:

- Furniture (bed, wardrobe, nightstand, workplace).
- Shower & toilet shared for 1-2 rooms, based on the type of accommodation.
- Equipped kitchen (stove, refrigerator, microwave).

#### **Price & options:**

Room for 1 person 11000 CZK Deposit: 12000 CZK

Room for 2 persons 8000 CZK (Price per person per month) Deposit: 9000 CZK

Distance to language courses: 20 minutes by tram, 4 km