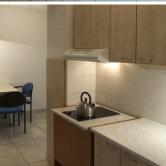

#### In the rooms:

- Furniture (bed, wardrobe, nightstand, workplace).
- Shower & toilet shared for 1-2 rooms, based on the type of accommodation.
- Equipped kitchen (stove, refrigerator, microwave).