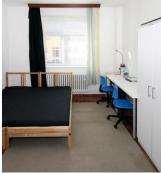

#### In the rooms:

- Furniture (bed, wardrobe, nightstand, workplace).
- Shower & toilet shared for 1-2 rooms, based on the type of accommodation.
- Equipped kitchen (stove, refrigerator, microwave).

#### **Price & options:**

Room for 1 person 11000 CZK Deposit: 12000 CZK

Room for 2 persons 8000 CZK (Price per person per month) Deposit: 9000 CZK

Distance to language courses: 20 minutes by tram, 4 km