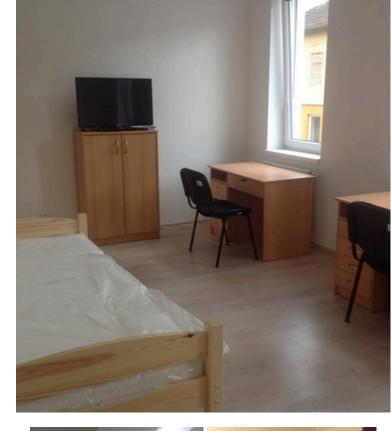

### **SVATA ANNA**

### Your new dream home

Brno

#### In the rooms:

- Furniture (bed, wardrobe, nightstand, workplace).
- Shower & toilet shared for 1-2 rooms, based on the type of accommodation.
- Equipped kitchen (stove, refrigerator, microwave).

#### **Price & options:**

Room for 1 person 11000 CZK Deposit: 12000 CZK

Room for 2 persons 8000 CZK (Price per person per month) Deposit: 9000 CZK

Distance to language courses: 20 minutes by tram, 4 km