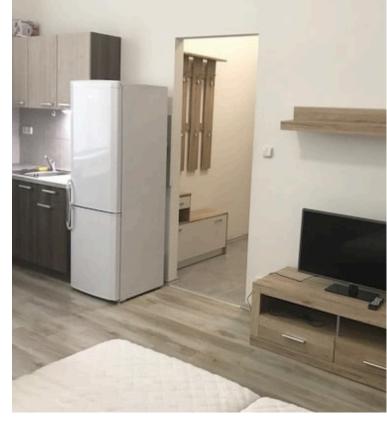

#### In the rooms:

- Furniture (bed, wardrobe, nightstand, workplace).
- Shower & toilet shared for 1-2 rooms, based on the type of accommodation.
- Equipped kitchen (stove, refrigerator, microwave).

#### **Price & options:**

Room for 1 person 11000 CZK Deposit: 12000 CZK

Room for 2 persons 8000 CZK (Price per person per month) Deposit: 9000 CZK

Distance to language courses: 20 minutes by tram, 4 km