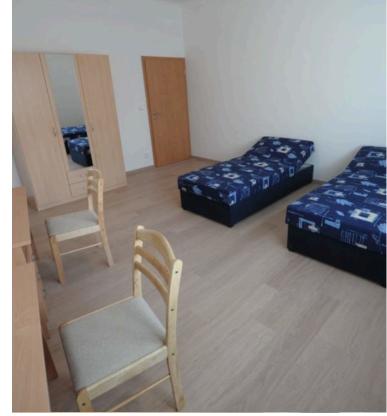

#### In the rooms:

- Furniture (bed, wardrobe, nightstand, workplace).
- Shower & toilet shared for 1-2 rooms, based on the type of accommodation.
- Equipped kitchen (stove, refrigerator, microwave).

#### **Price & options:**

Room for 1 person 11000 CZK Deposit: 12000 CZK

Room for 2 persons 8000 CZK (Price per person per month) Deposit: 9000 CZK

Distance to language courses: 20 minutes by tram, 4 km