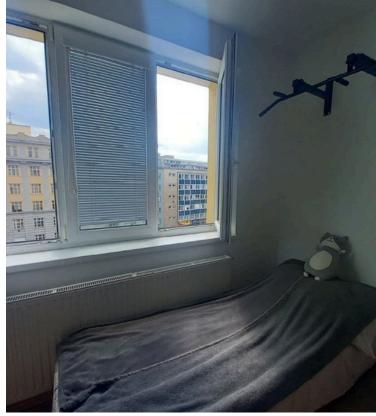

### **SVATA ANNA**

#### In the rooms:

- Furniture (bed, wardrobe, nightstand, workplace).
- Shower & toilet shared for 1-2 rooms, based on the type of accommodation.
- Equipped kitchen (stove, refrigerator, microwave).

#### **Price & options:**

Room for 1 person 11000 CZK Deposit: 12000 CZK

Room for 2 persons 8000 CZK (Price per person per month) Deposit: 9000 CZK

Distance to language courses: 20 minutes by tram, 4 km