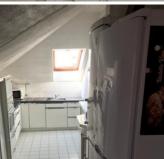

#### In the rooms:

- Furniture (bed, wardrobe, nightstand, workplace).
- Shower & toilet shared for 1-2 rooms, based on the type of accommodation.
- Equipped kitchen (stove, refrigerator, microwave).