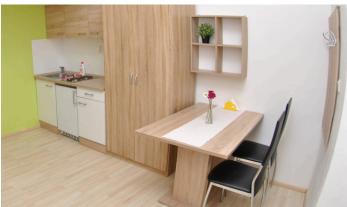

#### In the rooms:

- Furniture (bed, wardrobe, nightstand, workplace).
- Shower & toilet shared for 1-2 rooms, based on the type of accommodation.
- Equipped kitchen (stove, refrigerator, microwave).

#### **Price & options:**

Room for 1 person 11000 CZK Deposit: 12000 CZK

Room for 2 persons 8000 CZK (Price per person per month) Deposit: 9000 CZK

Distance to language courses: 20 minutes by tram, 4 km