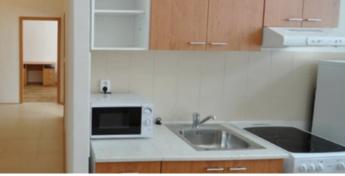

#### In the rooms:

- Furniture (bed, wardrobe, nightstand, workplace).
- Shower & toilet shared for 1-2 rooms, based on the type of accommodation.
- Equipped kitchen (stove, refrigerator, microwave).

#### **Price & options:**

Room for 1 person 11000 CZK Deposit: 12000 CZK

Room for 2 persons 8000 CZK (Price per person per month) Deposit: 9000 CZK

Distance to language courses: 20 minutes by tram, 4 km