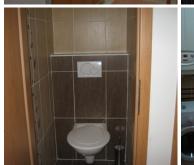

#### In the rooms:

- Furniture (bed, wardrobe, nightstand, workplace).
- Shower & toilet shared for 1-2 rooms, based on the type of accommodation.
- Equipped kitchen (stove, refrigerator, microwave).