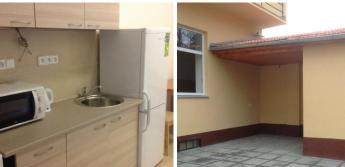

#### In the rooms:

- Furniture (bed, wardrobe, nightstand, workplace).
- Shower & toilet shared for 1-2 rooms, based on the type of accommodation.
- Equipped kitchen (stove, refrigerator, microwave).