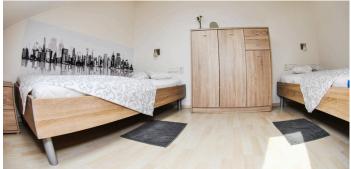

#### In the rooms:

- Furniture (bed, wardrobe, nightstand, workplace).
- Shower & toilet shared for 1-2 rooms, based on the type of accommodation.
- Equipped kitchen (stove, refrigerator, microwave).

#### **Price & options:**

Room for 1 person 11000 CZK Deposit: 12000 CZK

Room for 2 persons 8000 CZK (Price per person per month) Deposit: 9000 CZK

Distance to language courses: 20 minutes by tram, 4 km