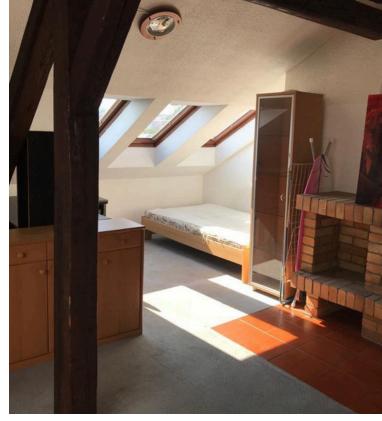

#### In the rooms:

- Furniture (bed, wardrobe, nightstand, workplace).
- Shower & toilet shared for 1-2 rooms, based on the type of accommodation.
- Equipped kitchen (stove, refrigerator, microwave).

#### **Price & options:**

Room for 1 person 11000 CZK Deposit: 12000 CZK

Room for 2 persons 8000 CZK (Price per person per month) Deposit: 9000 CZK

Distance to language courses: 20 minutes by tram, 4 km