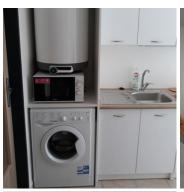

#### In the rooms:

- Furniture (bed, wardrobe, nightstand, workplace).
- Shower & toilet shared for 1-2 rooms, based on the type of accommodation.
- Equipped kitchen (stove, refrigerator, microwave).