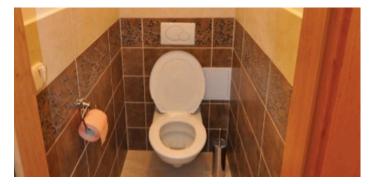

#### In the rooms:

- Furniture (bed, wardrobe, nightstand, workplace).
- Shower & toilet shared for 1-2 rooms, based on the type of accommodation.
- Equipped kitchen (stove, refrigerator, microwave).

#### **Price & options:**

Room for 1 person 11000 CZK Deposit: 12000 CZK

Room for 2 persons 8000 CZK (Price per person per month) Deposit: 9000 CZK

Distance to language courses: 20 minutes by tram, 4 km