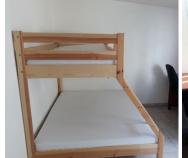

#### In the rooms:

- Furniture (bed, wardrobe, nightstand, workplace).
- Shower & toilet shared for 1-2 rooms, based on the type of accommodation.
- Equipped kitchen (stove, refrigerator, microwave).

#### **Price & options:**

Room for 1 person 11000 CZK Deposit: 12000 CZK

Room for 2 persons 8000 CZK (Price per person per month) Deposit: 9000 CZK

Distance to language courses: 20 minutes by tram, 4 km