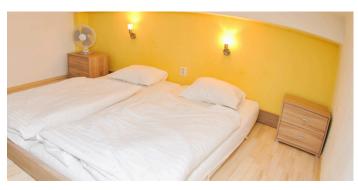

#### In the rooms:

- Furniture (bed, wardrobe, nightstand, workplace).
- Shower & toilet shared for 1-2 rooms, based on the type of accommodation.
- Equipped kitchen (stove, refrigerator, microwave).