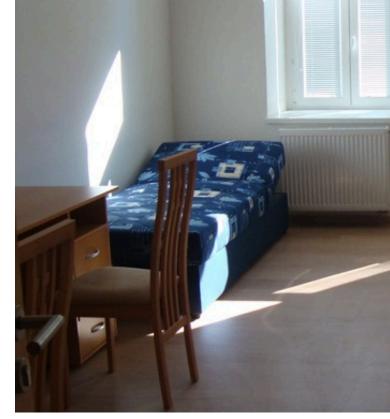

#### In the rooms:

- Furniture (bed, wardrobe, nightstand, workplace).
- Shower & toilet shared for 1-2 rooms, based on the type of accommodation.
- Equipped kitchen (stove, refrigerator, microwave).

#### **Price & options:**

Room for 1 person 11000 CZK Deposit: 12000 CZK

Room for 2 persons 8000 CZK (Price per person per month) Deposit: 9000 CZK

Distance to language courses: 20 minutes by tram, 4 km