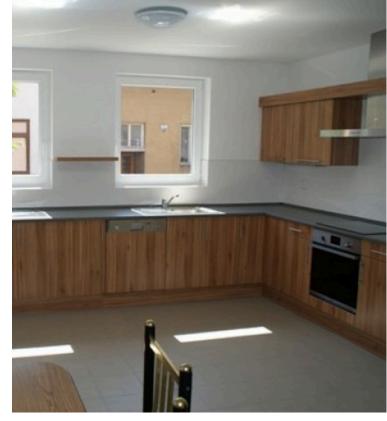

#### In the rooms:

- Furniture (bed, wardrobe, nightstand, workplace).
- Shower & toilet shared for 1-2 rooms, based on the type of accommodation.
- Equipped kitchen (stove, refrigerator, microwave).