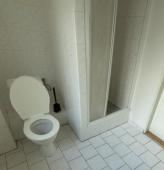

#### In the rooms:

- Furniture (bed, wardrobe, nightstand, workplace).
- Shower & toilet shared for 1-2 rooms, based on the type of accommodation.
- Equipped kitchen (stove, refrigerator, microwave).