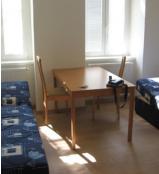

#### In the rooms:

- Furniture (bed, wardrobe, nightstand, workplace).
- Shower & toilet shared for 1-2 rooms, based on the type of accommodation.
- Equipped kitchen (stove, refrigerator, microwave).