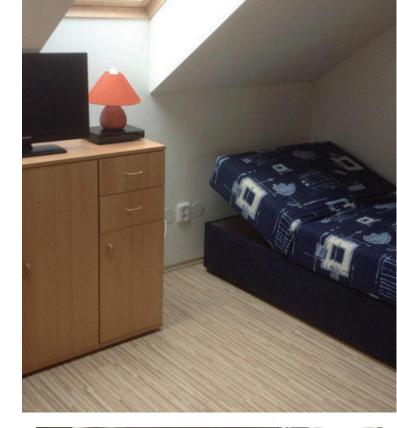

#### In the rooms:

- Furniture (bed, wardrobe, nightstand, workplace).
- Shower & toilet shared for 1-2 rooms, based on the type of accommodation.
- Equipped kitchen (stove, refrigerator, microwave).

#### **Price & options:**

Room for 1 person 11000 CZK Deposit: 12000 CZK

Room for 2 persons 8000 CZK (Price per person per month) Deposit: 9000 CZK

Distance to language courses: 20 minutes by tram, 4 km